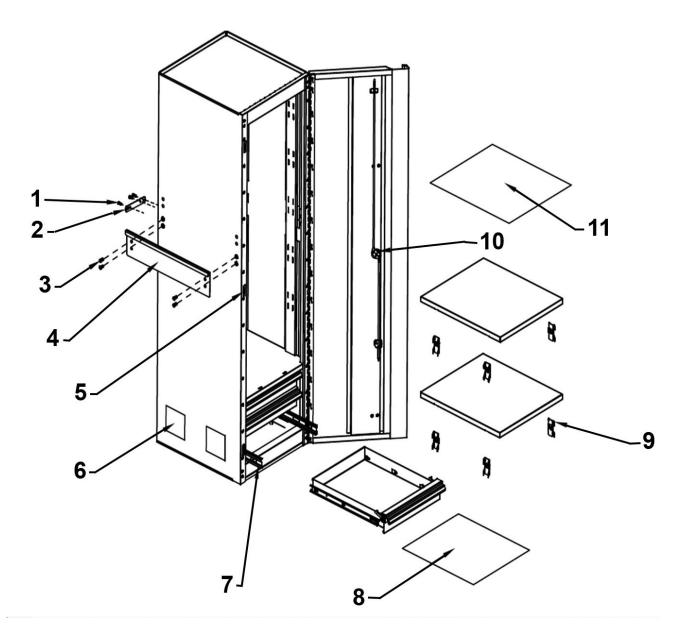

## Hang-On Locker 3 Drawer Heavy-Duty Model No: PTB39003.V2

| Item | Part No.    | Description                             |
|------|-------------|-----------------------------------------|
| 1    | SS616.S     | Hex Head Set Screw M6 X 16 Zinc         |
| 2    | PTB-236365  | Connecting Piece                        |
| 3    | MSC616.S    | Csk Phillips Machine Screw M6 X 16 Zinc |
| 4    | PTB-213800  | Hanging Bar                             |
| 5    | APMS-312033 | Door Magnet                             |
| 6    | PTB-600100  | Protection Pad                          |
| 7    | PTB-300020  | Bearing Slide (L)                       |
|      | PTB-300021  | Bearing Slide (R                        |
| 8    | PTB-550807  | Drawer Liner                            |
| 9    | APMS-226078 | Support, Shelf                          |

| Item | Part No.         | Description                        |
|------|------------------|------------------------------------|
| 11   | PTB-550319       | Shelf Liner                        |
|      |                  | Order Lock or Key number required: |
| 10   | PTB-304007       | Lock and key (number 1201)         |
|      | PTB-304007A      | Lock and key (number 1202)         |
|      | PTB-304007B      | Lock and key (number 1203)         |
|      | PTB-304007C      | Lock and key (number 1204)         |
|      | PTB-304007-K1201 | Spare Key (Key Number: 1201)       |
|      | PTB-304007-K1202 | Spare Key (Key Number: 1202)       |
|      | PTB-304007-K1203 | Spare Key (Key Number: 1203)       |
|      | PTB-304007-K1204 | Spare Key (Key Number: 1204)       |